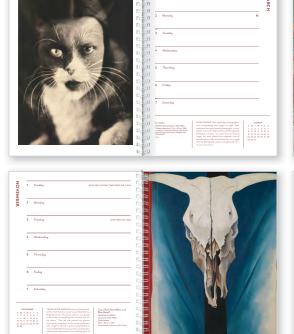

# EXTRAORDINARY CHICKENS

2020 WALL CALENDAR • Stephen Green-Armytage

This delightful annual parade of poultry features incredible four-color photographs of chickens at their best in all breeds, shapes, and sizes, including Silkies, Cochin Frizzles, and Old English Game Hens. From elegant plumage to comical combs, this charming 16-month wall calendar includes many previously unpublished photographs.

24 pages, 12 x 12" 16-month wall calendar RIGHTS: World

ISBN 978-1-4197-3640-7 • US \$14.99 CAN \$18.99 UK £12.99 

2019 ISBN: 978-1-4197-2999-7

# Poultry with personality