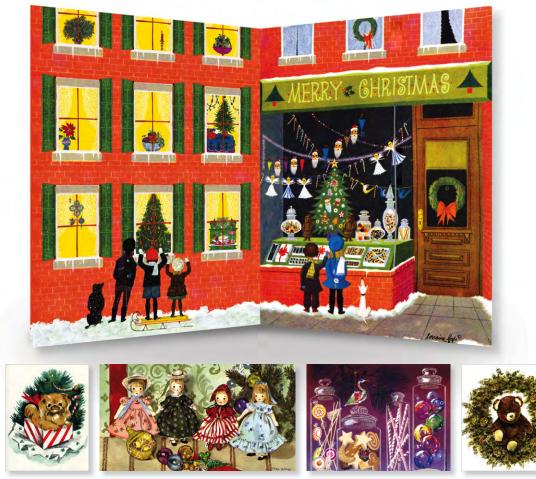

# TOY SHOP POP-UP ADVENT CALENDAR

The Metropolitan Museum of Art, American Artists Group & Kees Moerbeek



Celebrate the season with this delightful pop-up Advent calendar! Each day in December, open one of 24 windows to reveal toy soldiers, musical instruments, dolls, and more, all arranged around a vintage image of a toy shop. The charming illustrations and intricate pop-up construction make for an especially fun daily celebration during the holiday season.

### 24 die-cut windows, 12 x 12", Advent calendar RIGHTS: World

ISBN 978-1-4197-3780-0 • US \$19.99 CAN \$24.99 UK £16.99 

 ${\rm Images} \circledast 2018$  Lorraine Fox, Frances Paelian, Telka Ackley Beal, Cushla, and Albert J. Pucci

A colorful pop-up Advent calendar filled with toys, treats, and treasures



# NORMAN ROCKWELL POP-UP ADVENT CALENDAR

The Metropolitan Museum of Art & Kees Moerbeek



This charming pop-up Advent calendar features 25 classic holiday illustrations by Norman Rockwell, America's most beloved artist.

24 die-cut windows, 121/8 x 121/8", Advent calendar

RIGHTS: World ISBN 978-1-4197-3273-7 US \$19.99 CAN \$24.99 UK £14.99

Approved by the Norman Rockwell Family Agency



# TRAVELING WITH SANTA POP-UP ADVENT CALENDAR

The Metropolitan Museum of Art, American Artists Group & Kees Moerbeek



Discover how Santa delivers all the gifts in one night on foot, on hoof, by bike, by air—with this delightful pop-up Advent calendar featuring vintage American greeting cards from the 1940s and 1950s.

24 die-cut windows, 12 x 12", Advent calendar RIGHTS: World ISBN 978-1-4197-270