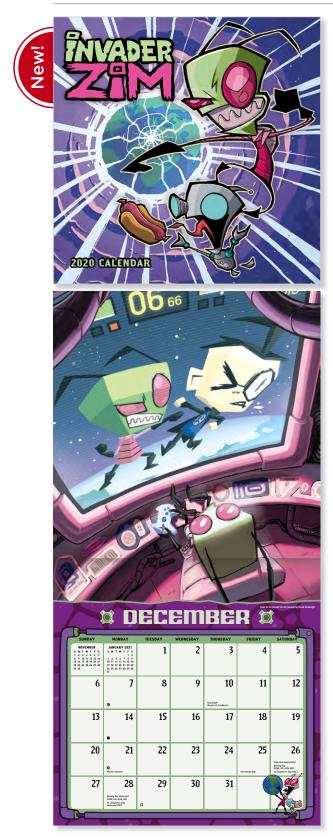

## **INVADER ZIM** 2020 WALL CALENDAR • Nickelodeon

This 2020 calendar journeys into the hilarious, dark, and distinctly drawn world of Invader Zim with covers from the comic book series based on Nickelodeon's beloved animated show. The vivid and dramatic images by a host of top indie comic artists, including series creator Jhonen Vasquez, illustrate the bumbling outcast alien ZIM, along with other favorite characters including the malfunctioning robot GIR, human foes Dib and Gaz, and of course, pigs and bees.

# Invader Zim TV movie was announced at San Diego Comic-Con 2018