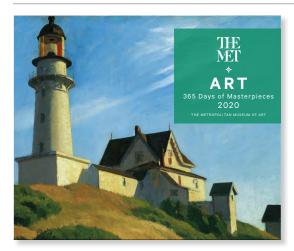

# THE OFFICIAL **POKÉMON**™

2020 WALL CALENDAR • Pokémon™

Spend 2020 with your all-time favorite characters from the hugely popular animated cartoon *Pokémon™*: *The Series*. Have your Pokédex ready to catch Pikachu, Bulbasaur, Charmander, Squirtle, and more!