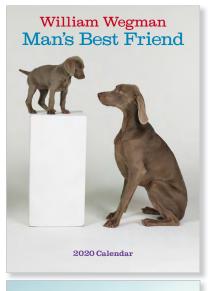

# WILLIAM WEGMAN MAN'S BEST FRIEND

2020 WALL CALENDAR • William Wegman

This delightful 16-month wall calendar features photographer William Wegman's charming, colorful photographs of Weimaraner dogs, from early pictures of his canine collaborator and muse, Fay Ray, to all-new images of the charismatic Flo, Topper, Candy, and Bobbin.

24 pages, 10½ x 14½" 16-month wall calendar

RIGHTS: World

ISBN 978-1-4197-3636-0 • US \$14.99 CAN \$18.99 UK £12.99

# A mainstay of the Abrams calendar program since 1992

 Image: Second second