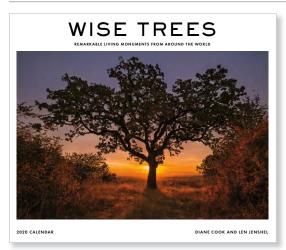

# WISE TREES 2020 WALL CALENDAR • Diane Cook and Len Jenshel

Leading landscape photographers Diane Cook and Len Jenshel present *Wise Trees*—a stunning 2020 calendar featuring 13 beautiful and historic trees from around the world along with their extraordinary stories. From the ancient bristlecone pines of the American West to an esteemed weeping fig in Indonesia to the largest Montezuma cypress in the world, each tree inspires awareness of the enduring role trees play in shaping cultures and sheltering humanity.

# Remarkable living monuments from around the world