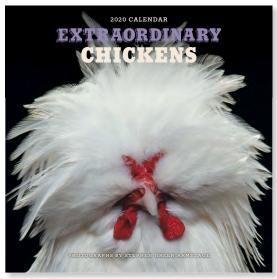

# EXTRAORDINARY CHICKENS

2020 WALL CALENDAR • Stephen Green-Armytage

This delightful annual parade of poultry features incredible four-color photographs of chickens at their best in all breeds, shapes, and sizes, including Silkies, Cochin Frizzles, and Old English Game Hens. From elegant plumage to comical combs, this charming 16-month wall calendar includes many previously unpublished photographs.

24 pages, 12 x 12" 16-month wall calendar RIGHTS: World

ISBN 978-1-4197-3640-7 • US \$14.99 CAN \$18.99 UK £12.99 

2019 ISBN: 978-1-4197-2999-7

# Poultry with personality