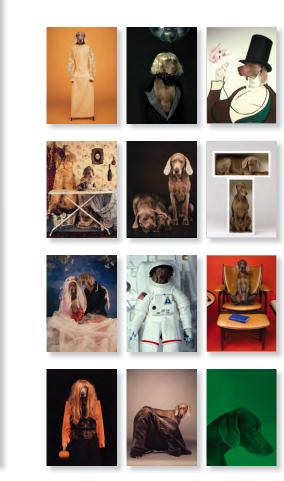

# WILLIAM WEGMAN PUPPIES

2020 WALL CALENDAR • William Wegman

## WILLIAM WEGMAN PUPPIES

Featuring sweet photographs and whimsical illustrations of Weimaraner puppies by acclaimed artist William Wegman, this year's calendar is irresistible as ever.

16-month wall calendar RIGHTS: World

ISBN 978-1-4197-3637-7 • US \$14.99 CAN \$18.99 UK £12.99

2019 ISBN: 978-1-4197-3003-0

12 10 11 13 8 20 15 16 17 18 19 14 22 21 23 24 25 26 27 28 29 30

June

Sweet, funny, and stylish portraits of Weimaraner puppies

# 24 pages, 12 x 12"