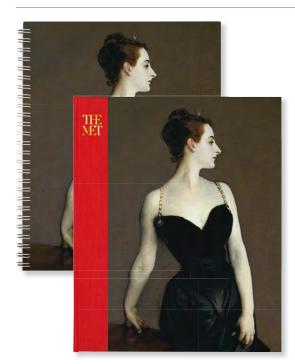

# THE OFFICIAL **POKÉMON**™

2020 WALL CALENDAR • Pokémon™

Spend 2020 with your all-time favorite characters from the hugely popular animated cartoon *Pokémon™*: *The Series*. Have your Pokédex ready to catch Pikachu, Bulbasaur, Charmander, Squirtle, and more!