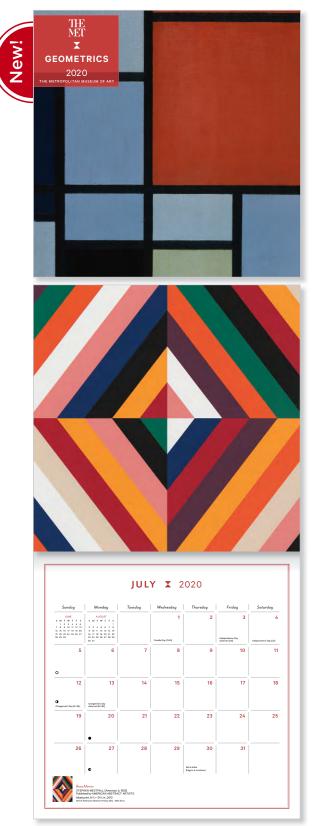

s from The Met's collection









# STARS AND THE MOON

Ze⊻

# 2020 WALL CALENDAR • The Metropolitan Museum of Art



Gaze at the stars, watch the moon rise and set, and travel through space and time with this striking 16-month calendar. Spend 2020 enchanted by 13 images from The Met's collection by a range of artists in a range of media, including a stage design by Art Deco artist Erté, a ceramic tile by Art Nouveau master Christopher Dresser, and a lenticular postcard commemorating the July 1969 moon landing.

24 pages, 12 x 12" 16-month wall calendar

RIGHTS: World

ISBN 978-1-4197-3774-9 • US \$14.99 CAN \$18.99 UK £12.99

Images © 2018 MMA

Planned for a major summer 2019 exhibition at the Met



















# **GEOMETRICS** 2020 WALL CALENDAR • The Metropolitan Museum of Art



Be transfixed all year long by colorful abstract and geometric art. This mesmerizing 16-month calendar features 13 contemporary works by artists including Frank Stella, Sonia Delaunay, Piet Mondrian, Josef Albers, and Sol LeWitt, all from the world-famous collection of The Metropolitan Museum of Art.

24 pages, 12 x 12" 16-month wall calendar RIGHTS: World ISBN 978-1-4197-3773-2 • US \$14.99 CAN \$18.99 UK £12.99

Images © 2018 MMA

# Modern art that everyone can understand



# **BUTTERFLIES** 2020 MINI WALL CALENDAR • The Metropolitan Museum of Art



From ancient times to the modern day, butterflies enjoy a significant place in art history. Often carrying symbolic meanings, these delightfully delicate creatures remain a popular subject in culture and a ubiquitous design element. Gathe