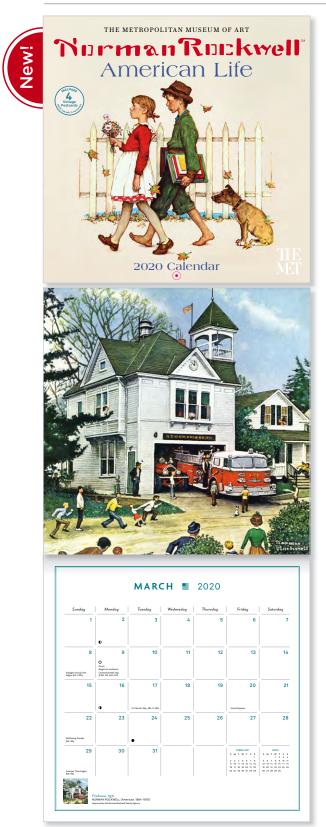

ng hillsides to snowcapped mountains and seaside cliffs, this 16-month calendar showcases iconic works by Impressionist and Post-Impressionist artists. Enjoy sensational outdoor scenes throughout the seasons by Monet, Van Gogh, and Gauguin, all from The Met.

### Wall Calendar

24 pages, 12 x 12", 16-month wall calendar RIGHTS: World

ISBN 978-1-4197-3771-8 • US \$14.99 CAN \$18.99 UK £12.99

### 

2019 ISBN: 978-1-4197-3022-1

Mini Wall Calendar 24 pages, 7 x 7", 16-month wall calendar

RIGHTS: World

ISBN 978-1-4197-3772-5 • US \$8.99 CAN \$11.99 UK £7.99

# 

2019 ISBN: 978-1-4197-3023-8 Images © 2018 MMA

World-renowned collection of Impressionist and Post-Impressionist art



























# NORMAN ROCKWELL AMERICAN LIFE

2020 WALL CALENDAR • The Metropolitan Museum of Art



Celebrate America with the prolific painter Norman Rockwell (American, 1894-1978) and 13 of his iconic works dating from the 1920s to the 1970s. Best known for his illustrations of everyday life, Rockwell's work is in the collections of many museums, including The Metropolitan Museum of Art and the Norman Rockwell Museum in Stockbridge, Massachusetts, where he spent the last 25 years of his life.

### 24 pages, 12 x 12"

16-month wall calendar, includes 4 bonus postcards

RIGHTS: World

ISBN 978-1-4197-3764-0 • US \$14.99 CAN \$18.99 UK £12.99 

Approved by the Norman Rockwell Family Agency

Classic Rockwell Americana

















ludes

bonus stcar







# **BIRDS AND FLOWERS** 2020 WALL CALENDAR • The Metropolitan Museum of Art



A favorite of artists from Hiroshige to Audubon, a