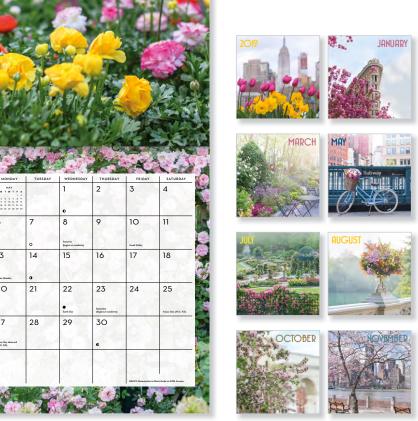

# **NEW YORK IN BLOOM**

2020 WALL CALENDAR • Georgianna Lane

In this 2020 wall calendar, acclaimed photographer Georgianna Lane reveals a softer side of New York, with beautiful floral photography of the city's parks, gardens, flower shops, and neighborhoods. Travel through the boroughs to find rows of roses in the Bronx, budding magnolias in Midtown, magnificently tended Brooklyn brownstones, and other quintessential landmarks.

24 pages, 12 x 12" 16-month wall calendar RIGHTS: World ISBN 978-1-4197-3667-4 • US \$14.99 CAN \$18.99 UK £12.99 

# Unexpected views of the Big Apple in bloom

6

13

20

27

Anzie Da (AUS, N2

M T W

5